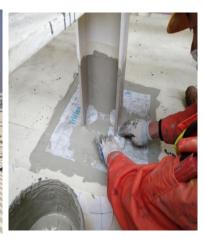

#### Solution:

- Triflex ProDetail was the perfect solution, because it is applied as a liquid and therefore fits easily to any complex shapes.
- Due to the fast curing time of PMMA products, the refurbishment could be completed very fast and to the full satisfaction of the customer.

### Products used at a glance:

Triflex offers liquid PMMA\* based resins (e.g. ProDetail for details or ProTect for areas):

- 1. Substrate
- 2. Primer, if necessary
- 3. Waterproofing layers
- a) Triflex ProDetail (2kg / sgm)
  - b) Triflex Special Fleece
  - c) Triflex ProDetail (1 kg / sqm)
- 4. Finish, if wanted