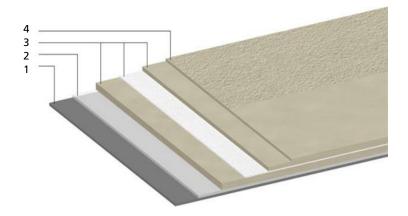

### Products used at a glance:

Triflex offers liquid PMMA\* based resins (e.g. ProDetail for details or ProTect for areas):

- 1. Substrate
- 2. Primer, if necessary
- 3. Waterproofing layers
- a) Triflex ProDetail (2kg / sgm)
  - b) Triflex Special Fleece
  - c) Triflex ProDetail (1 kg / sqm)
- 4. Finish, if wanted