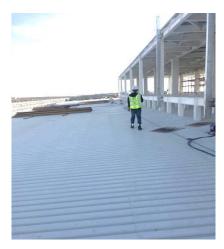

# Challenge:

- On the wide roof area were numerous problems with water ingress on spots where beams were connected.
- A solution was required urgently in order not to disturb the working schedule of the offices.

#### Solution:

- Triflex ProDetail was the perfect solution, because it is applied as a liquid and therefore fits easily to any complex shapes.
- Due to the fast curing time of PMMA products, the refurbishment could be completed very fast and to the full satisfaction of the customer.