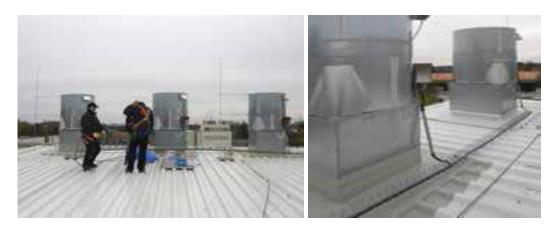

## Challenge:

- The roof had to be sealed, and the material had to adhere well to trapezoidal sheet.
- The task was to seal numerous penetrations and to repair leaky connection areas.
- The processing had to be carried out despite the onset of cold and unstable weather conditions, which is why rapid renovation was imperative.

#### Solution:

- Triflex ProDetail was the product choice in this case and it adheres perfectly to trapezoidal sheets.
- The product is liquid cold applied and therefore adapts to uneven geometries without any problems.
- PMMA based products have a fast curing time (rainproof after 30 min) and are therefore not much affected by weather conditions during processing.