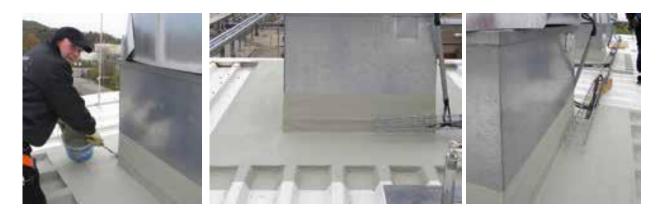

#### Solution:

- Triflex ProDetail was the product choice in this case and it adheres perfectly to trapezoidal sheets.
- The product is liquid cold applied and therefore adapts to uneven geometries without any problems.
- PMMA based products have a fast curing time (rainproof after 30 min) and are therefore not much affected by weather conditions during processing.

## Products used at a glance:

Triflex offers liquid PMMA\* based resins (e.g. ProDetail for details or ProTect for areas):

- 1. Substrate
- 2. Primer, if necessary
- 3. Waterproofing layers
  - a) Triflex ProDetail (2kg / sqm)
  - b) Triflex Special Fleece
  - c) Triflex ProDetail (1 kg / sqm)
- 4. Finish, if wanted
- \* Polymethyl methacrylate