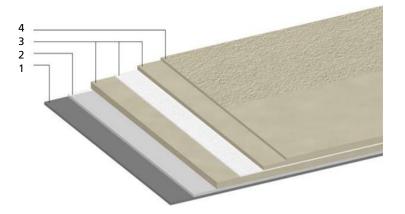

## Products used at a glance:

Triflex offers liquid PMMA\* based resins (e.g. ProDetail for details or ProTect for areas):

- 1. Substrate
- 2. Primer, if necessary
- 3. Waterproofing layers
  - a) Triflex ProDetail (2kg / sqm)
  - b) Triflex Special Fleece
  - c) Triflex ProDetail (1 kg / sqm)
- 4. Finish, if wanted
- \* Polymethyl methacrylate