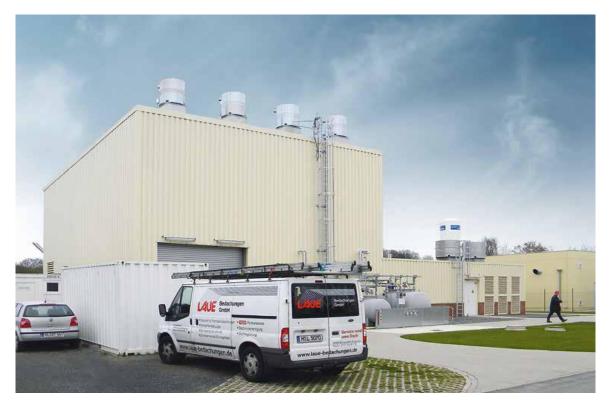

#### General view:

# **Case Study**

| Project/customer name:      | Empelde Gas Storage                                       |
|-----------------------------|-----------------------------------------------------------|
| Year of application:        | 2010                                                      |
| Location/country:           | Hannover / Germany                                        |
| Building type:              | Gas Storage                                               |
| Authorized contractor:      | Laue Bedachungen GmbH                                     |
| Additional project details: | Material had to adhere to a surface of trapezoidal sheets |