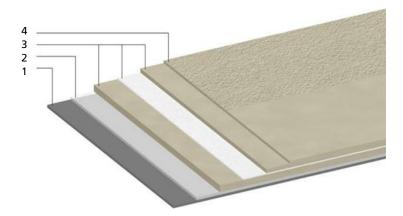

## Products used at a glance:

Triflex offers liquid PMMA\* based resins (e.g. ProDetail for details or ProTect for areas):

- 1. Substrate
- 2. Primer, if necessary
- 3. Waterproofing layers
  - a) Triflex ProDetail (2kg/sgm)
    - b) Triflex Special Fleece
    - c) Triflex ProDetail (1 kg / sqm)
- 4. Finish, if wanted