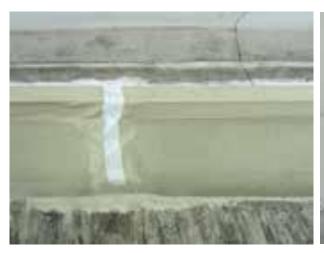

#### Solution:

- Triflex ProDetail, the product of choice has a fast curing time of only 30 min, therefore the application could be processed very fast.
- The product is liquid cold applied and can deal very well with complicated shapes.
- Triflex ProDetail adheres perfectly on primed metal surfaces.

## Products used at a glance:

Triflex offers liquid PMMA\* based resins (e.g. ProDetail for details or ProTect for areas):

- 1. Substrate
- 2. Primer, if necessary
- 3. Waterproofing layers
  - a) Triflex ProDetail (2kg/sgm)
    - b) Triflex Special Fleece
    - c) Triflex ProDetail (1 kg / sqm)
- 4. Finish, if wanted