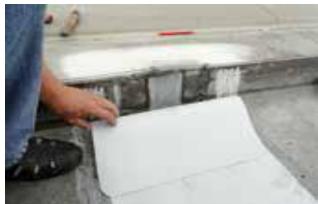

#### Solution:

- Triflex ProDetail, the product of choice has a fast curing time of only 30 min, therefore the application could be processed very fast.
- The product is liquid cold applied and can deal very well with complicated shapes.
- Triflex ProDetail adheres perfectly on primed metal surfaces.

## Products used at a glance:

Triflex offers liquid PMMA\* based resins (e.g. ProDetail for details or ProTect for areas):

- 1. Substrate
- 2. Primer, if necessary
- 3. Waterproofing layers
  - a) Triflex ProDetail (2kg/sgm)
    - b) Triflex Special Fleece
    - c) Triflex ProDetail (1 kg / sqm)
- 4. Finish, if wanted