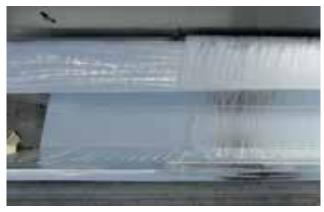

# Challenge:

- The customer was looking for a solution for long-term protection and quick implementation.
- The sealing of complicated shapes and a weather-independent implementation were required.
- The system had to adhere well to metal.

#### Solution:

- Triflex ProDetail, the product of choice has a fast curing time of only 30 min, therefore the application could be processed very fast.
- The product is liquid cold applied and can deal very well with complicated shapes.
- Triflex ProDetail adheres perfectly on primed metal surfaces.