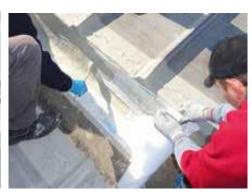

#### Solution:

- Triflex ProDetail was chosen, because the PMMA based product has a working life of 25 years (ETAG 005) and therefore is a proven long-term solution.
- Triflex ProDetail is liquid applied and adheres perfectly to complex structures as in this case.

## Products used at a glance:

Triflex offers liquid PMMA\* based resins (e.g. ProDetail for details or ProTect for areas):

- 1. Substrate
- 2. Primer, if necessary
- 3. Waterproofing layers
  - a) Triflex ProDetail (2kg/sgm)
    - b) Triflex Special Fleece
    - c) Triflex ProDetail (1 kg / sqm)
- 4. Finish, if wanted