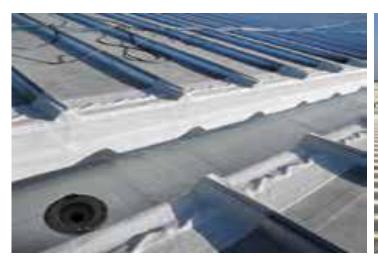

#### General view:

CONTACT: Robert Vogel, Email: <a href="mailto:robert.vogel@triflex.com">robert.vogel@triflex.com</a>, Mobile: +66 81 924 3203

## Challenge:

- Despite previous renovation with SBS bitumen membranes, water entered the warehouse during heavy rain.
- A solution was therefore sought that would offer permanent protection of the building structure against water ingress and moisture,
- The product had to have a particularly good adhesion on the transition from metal to bitumen in order to guarantee the reliable sealing of the gutter and standing seams.

#### Solution:

- Triflex ProDetail was chosen, because the PMMA based product has a working life of 25 years (ETAG 005) and therefore is a proven long-term solution.
- Triflex ProDetail is liquid applied and adheres perfectly to complex structures as in this case.