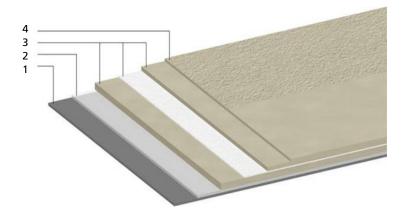

## Products used at a glance:

Triflex offers liquid PMMA\* based resins (e.g. ProDetail for details or ProTect for areas):

- 1. Substrate
- 2. Primer, if necessary
- 3. Waterproofing layers
  - a) Triflex ProDetail (2kg/sgm)
    - b) Triflex Special Fleece
    - c) Triflex ProDetail (1 kg / sqm)
- 4. Finish, if wanted