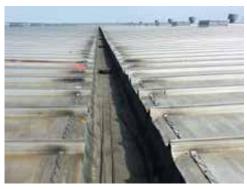

# **Case Study**

**Project/customer name:** Refurbishment of logistics center

Year of application: 2010

Location/country: Teresin / Poland

Building type: Logistics Center

Authorized contractor: PHU Dekpo

Additional project details: Sealing a 526 m long rainwater gutter including

1,780 standing seams.

## Challenge:

- Despite previous renovation with SBS bitumen membranes, water entered the warehouse during heavy rain.
- A solution was therefore sought that would offer permanent protection of the building structure against water ingress and moisture,
- The product had to have a particularly good adhesion on the transition from metal to bitumen in order to guarantee the reliable sealing of the gutter and standing seams.