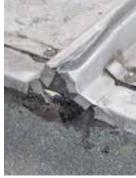

## Challenge:

- Despite previous renovation with SBS bitumen membranes, water entered the warehouse during heavy rain.
- A solution was therefore sought that would offer permanent protection of the building structure against water ingress and moisture,
- The product had to have a particularly good adhesion on the transition from metal to bitumen in order to guarantee the reliable sealing of the gutter and standing seams.