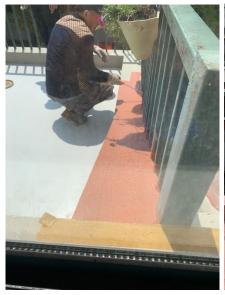

# Challenge:

- The house owner faced severe problems with water ingress from the balcony. The leaking was caused by the settlement of structural layer under the tiles.
- After several repairs, which only showed short-term effects, he was looking for a waterproofing solution that works for many years to come.
- At the same time, the color of the balcony should be changed to terracotta color.

#### Solution:

- Triflex BTS-P system: Triflex waterproof system + Profloor + Finish 205 was chosen.
- Due to the fast curing time of these PMMA products, the area could be cross-coated with Triflex Cryl Finish in terracotta color shortly after waterproofing.
- Now, there are no more problems with water leaking and the balcony shows a much nicer appearance.