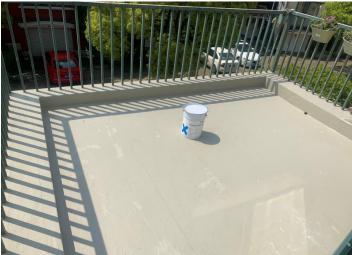

#### Solution:

- Triflex BTS-P system: Triflex waterproof system + Profloor + Finish 205 was chosen.
- Due to the fast curing time of these PMMA products, the area could be cross-coated with Triflex Cryl Finish in terracotta color shortly after waterproofing.
- Now, there are no more problems with water leaking and the balcony shows a much nicer appearance.