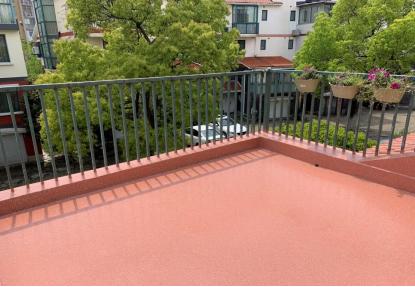

#### General view:

CONTACT: Robert Vogel, Email: <a href="mailto:robert.vogel@triflex.com">robert.vogel@triflex.com</a>, Mobile: +66 81 924 3203

# Challenge:

- The house owner faced severe problems with water ingress from the balcony. The leaking was caused by the settlement of structural layer under the tiles.
- After several repairs, which only showed short-term effects, he was looking for a waterproofing solution that works for many years to come.
- At the same time, the color of the balcony should be changed to terracotta color.

#### Solution:

- Triflex BTS-P system: Triflex waterproof system + Profloor + Finish 205 was chosen.
- Due to the fast curing time of these PMMA products, the area could be cross-coated with Triflex Cryl Finish in terracotta color shortly after waterproofing.
- Now, there are no more problems with water leaking and the balcony shows a much nicer appearance.