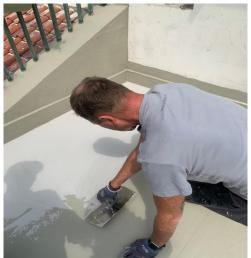

#### Solution:

- Triflex BTS-P system: Triflex waterproof system + Profloor + Finish 205 was chosen.
- Due to the fast curing time of these PMMA products, the area could be cross-coated with Triflex Cryl Finish in terracotta color shortly after waterproofing.
- Now, there are no more problems with water leaking and the balcony shows a much nicer appearance.

# Products used at a glance:

Triflex offers liquid PMMA\* based resins (e.g. ProDetail for details or ProTect for areas):

- 1. Substrate
- 2. Primer, if necessary
- 3. Waterproofing layers
  - a) Triflex ProDetail (2kg / sgm)
  - b) Triflex Special Fleece
  - c) Triflex ProDetail (1 kg / sqm)
- 4. Finish, if wanted