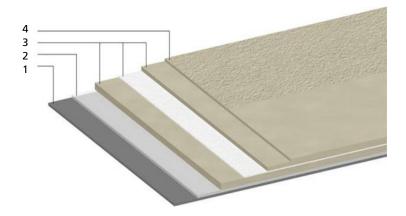

# Products used at a glance:

Triflex offers liquid PMMA\* based resins (e.g. ProDetail for details or ProTect for areas):

- 1. Substrate
- 2. Primer, if necessary
- 3. Waterproofing layers
  - a) Triflex ProDetail (2kg / sgm)
  - b) Triflex Special Fleece
  - c) Triflex ProDetail (1 kg / sqm)
- 4. Finish, if wanted